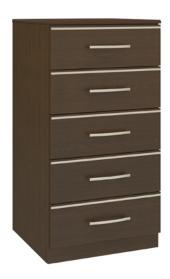

Other Chest Styles Hollywood chest styles include 3, 4, 5 and 6 drawer versions.

### Statement of Line

Features

HLCH40W 31.5W 19D 36H

HLCH50 25W 19D 46.75H

HLDR60 48.25W 19D 30H