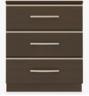

Other Chest Styles Hollywood chest styles include 3, 4, 5 and 6 drawer versions.

#### 10 Year Warranty

We offer a 10 Year Performance Warranty on both construction and finish, so the product is guaranteed to stay looking like new for 10 years.

HLCH30 25W 19D 30H