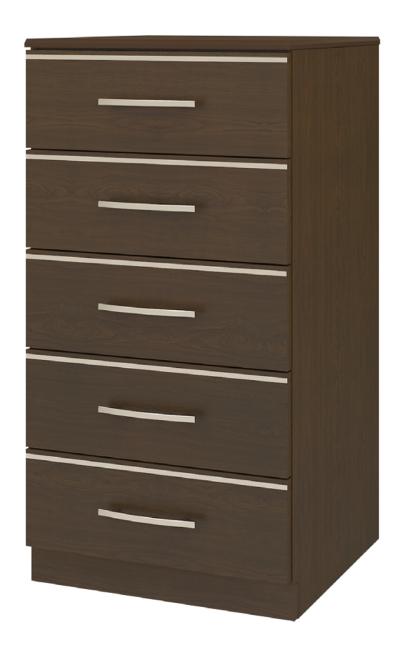

# hollywood

Chest 5 Drawers

KWalu. Furnishing the Future

## hollywood <sub>Chest</sub> <sub>5 Drawers</sub>

Defined by clean lines and sparkling <sup>3</sup>/<sub>8</sub>" brushed aluminum inlays, Kwalu's Hollywood collection transports you to the Golden Age of American cinema. This glamorous collection includes a bedside, wardrobe, chest, headboard, footboard and so much more. Completely customizable from fit to finish.

Model: HLCH50 25W 19D 46.75H